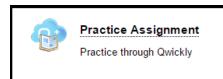

## Forward thinking. World ready.

If you post an assignment, and allow them to submit from the Cloud, the icon will look different for their submission link.

When students go to the submission page, it will also look different than the normal submission page.