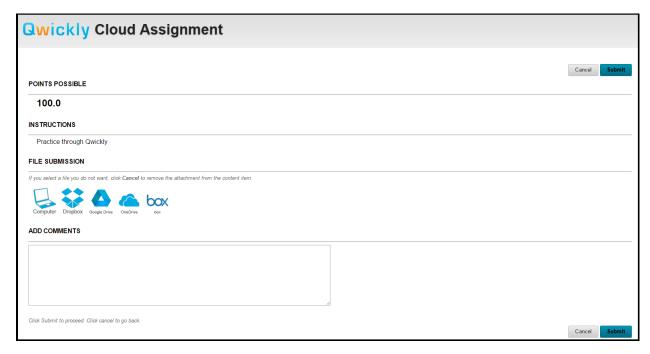

## Forward thinking. World ready.

If you post an assignment, and allow them to submit from the Cloud, the icon will look different for their submission link.

When students go to the submission page, it will also look different than the normal submission page.

## Forward thinking. World ready.

\*\*\* If you choose to use this feature, know that you will not have as many settings, and grading options as you normally would. Please make sure this feature satisfies your needs before choosing to allow students to submit from the Cloud.\*\*\*