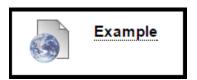

## Cloud Features in Qwickly

If you choose to "Link from Cloud" you have to give access to your document through your account first, otherwise your students will not be able to view the document.

When you choose to "Link from Cloud," it will appear in your course as a web link.

## Forward thinking. World ready.

If you post an assignment, and allow them to submit from the Cloud, the icon will look different for their submission link.

When students go to the submission page, it will also look different than the normal submission page.