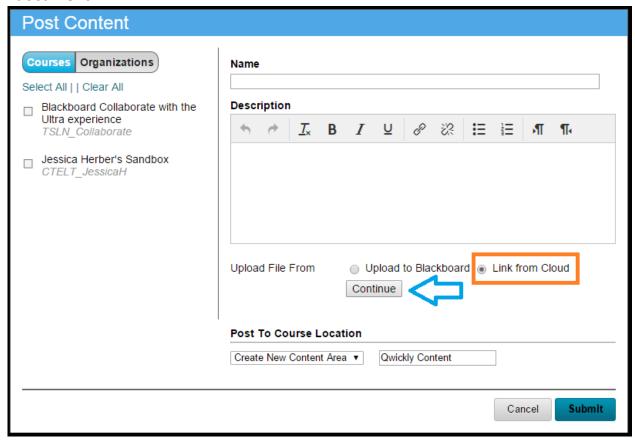

## Cloud Features in Qwickly

If you choose to "Link from Cloud" you have to give access to your document through your account first, otherwise your students will not be able to view the document.

When you choose to "Link from Cloud," it will appear in your course as a web link.