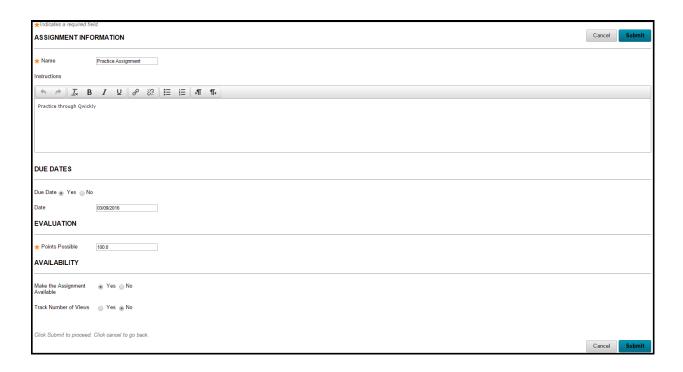

## Cloud Features in Qwickly

If you choose to "Link from Cloud" you have to give access to your document through your account first, otherwise your students will not be able to view the document.

When you choose to "Link from Cloud," it will appear in your course as a web link.