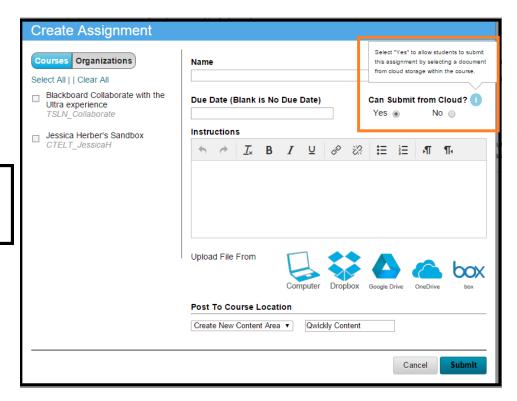

## Forward thinking. World ready.

If you post an assignment, and allow them to submit from the Cloud, the icon will look different for their submission link.

When students go to the submission page, it will also look different than the normal submission page.

## Forward thinking. World ready.

\*\*\* If you choose to use this feature, know that you will not have as many settings, and grading options as you normally would. Please make sure this feature satisfies your needs before choosing to allow students to submit from the Cloud.\*\*\*