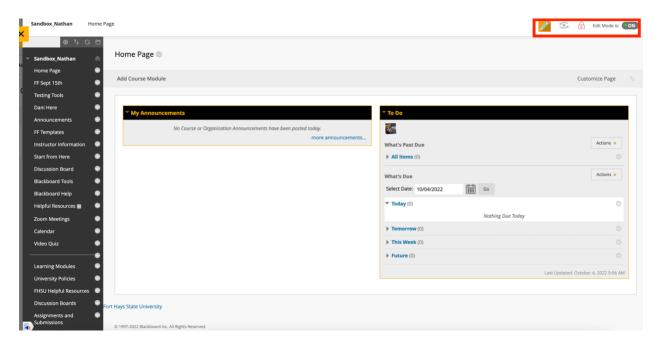

## **Converting Your Course**

First, you will need to ensure your course is marked as unavailable. You can do so by clicking the padlock in the top-right of the screen (it will be red once your course is unavailable).

When the padlock is red, the pencil icon should appear next to it.

Click on the pencil to turn on preview mode.

After you click the pencil, you will see the following pop-up window.

Choose Try the Ultra Course View, your course will close, and begin conversion. The process could take a few minutes depending on the amount of content in your course.