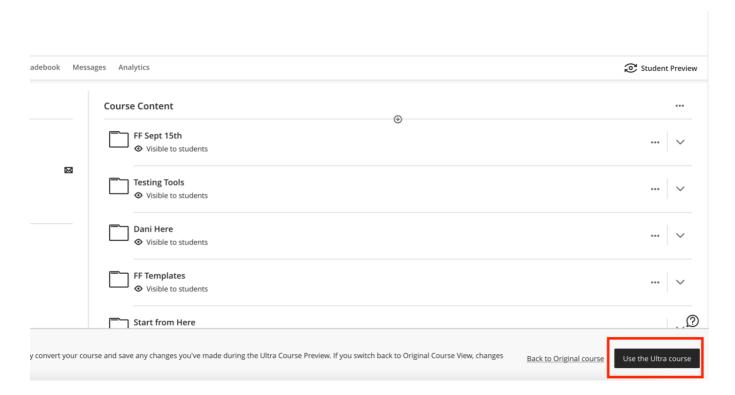

Once it's finished converting to Ultra, you will need to "finalize" the conversion. You can do so by selecting Use the Ultra Course, as seen in the image below.

Once you select "Use the Ultra Course", your course is in Ultra.