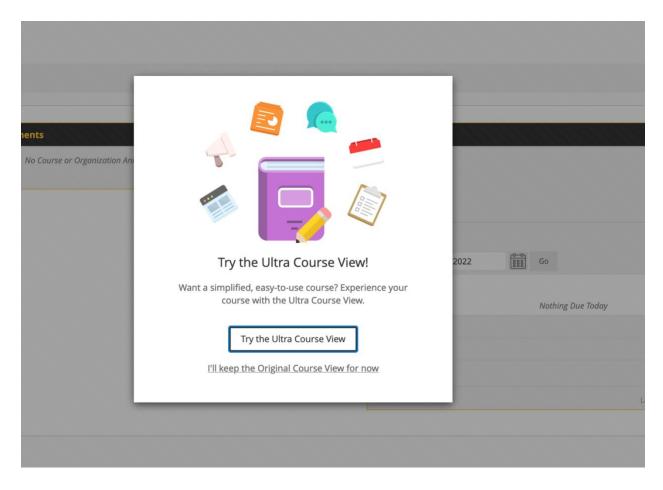

When the padlock is red, the pencil icon should appear next to it.

Click on the pencil to turn on preview mode.

After you click the pencil, you will see the following pop-up window.

Choose Try the Ultra Course View, your course will close, and begin conversion. The process could take a few minutes depending on the amount of content in your course.